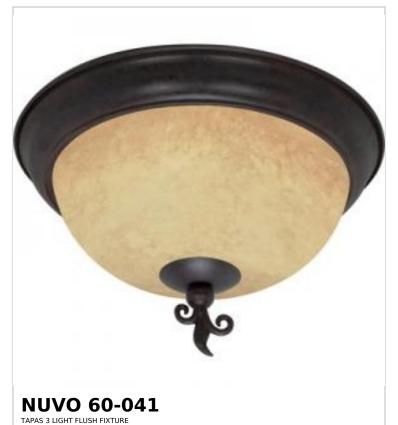

## SATCO NUVO

Project Name

ocation Prepared By

Notes

www] 06-30-2025 00:02

| Status                    | Discontinued |
|---------------------------|--------------|
| Collection                | Tapas        |
| Finish                    | Old Bronze   |
| Style                     | Traditional  |
| Number of Lamps           | 3            |
| Height (in.)              | 10           |
| Width (in.)               | 15           |
| Length (in.)              | 15           |
| Indoor or Outdoor Fixture | Indoor       |

| Specifications    |                                                                                     |
|-------------------|-------------------------------------------------------------------------------------|
| Base              | Medium                                                                              |
| Bulb Type         | Lamp Dependent                                                                      |
| Max Wattage       | 60W                                                                                 |
| Voltage           | 120V                                                                                |
| Bulb Included     | No                                                                                  |
| Dimmable          | Lamp Dependent                                                                      |
| Dimming Note      | Dimming requirements and compatible dimmers are dependent on the light bulb(s) used |
| Glass Description | Tuscan Suede                                                                        |
| Sloped Ceiling    | Yes                                                                                 |
| Fixture Shape     | Round                                                                               |
| Fixture Type      | Flush Mount                                                                         |
| Fixture Material  | Glass / Metal                                                                       |