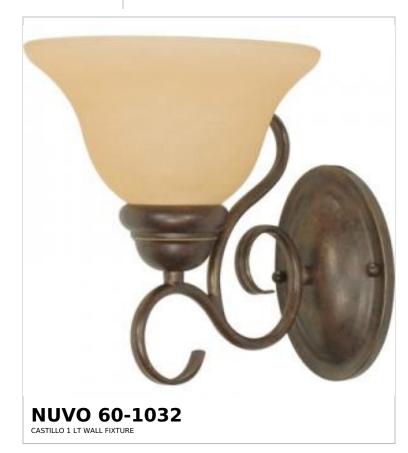

## Notes

| Collection                        | Castillo                                                                                  |
|-----------------------------------|-------------------------------------------------------------------------------------------|
| Finish                            | Sonoma Bronze / Champagne                                                                 |
| Style                             | Transitional                                                                              |
| Number of Lamps                   | 1                                                                                         |
| Height (in.)                      | 9                                                                                         |
| Width (in.)                       | 7.25                                                                                      |
| Extension (in.)                   | 10                                                                                        |
| Indoor or Outdoor Fixture         | Indoor                                                                                    |
| Specifications                    |                                                                                           |
| Base                              | Medium                                                                                    |
| Bulb Type                         | Lamp Dependent                                                                            |
| Max Wattage                       | 60W                                                                                       |
| Voltage                           | 120V                                                                                      |
| Bulb Included                     | No                                                                                        |
| Dimmable                          | Lamp Dependent                                                                            |
| Dimming Note                      | Dimming requirements and compatible<br>dimmers are dependent on the light bulb(s)<br>used |
| Glass Description                 | Champagne                                                                                 |
| Weight (lb.)                      | 2.84                                                                                      |
| Fixture Type                      | Vanity                                                                                    |
| Fixture Material                  | Glass / Steel                                                                             |
| Dimensions                        |                                                                                           |
| Back Plate or Canopy Width (in.)  | 6.6                                                                                       |
| Back Plate or Canopy Height (in.) | 4.17                                                                                      |
| Compliance                        |                                                                                           |
| Safety Listing                    | cULus                                                                                     |
| Location Rating                   | Damp                                                                                      |
| UL Application                    | Wall - Up or Down                                                                         |
| ENERGY STAR                       | No                                                                                        |
| DLC Approved                      | No                                                                                        |
| ADA Compliant                     | No                                                                                        |
| California Status                 | Lawful for sale in California                                                             |
| Title 20 / 24 Status              | Lawful for sale                                                                           |
| California Prop 65                | Lead                                                                                      |
|                                   |                                                                                           |