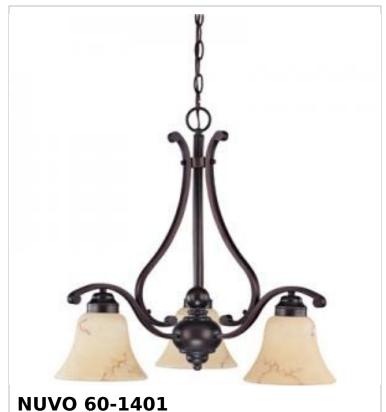

## SATCO NUVO

Project Name

ocation Prepared By

ANASTASIA 3 LT CHANDELIER

Notes

| Status                    | Discontinued    |  |
|---------------------------|-----------------|--|
| Collection                | Anastasia       |  |
| Finish                    | Copper Espresso |  |
| Style                     | Traditional     |  |
| Number of Lamps           | 3               |  |
| Height (in.)              | 21.25           |  |
| Width (in.)               | 23              |  |
| Length (in.)              | 21.25           |  |
| Indoor or Outdoor Fixture | Indoor          |  |

| Specifications    |                                                                                     |
|-------------------|-------------------------------------------------------------------------------------|
| Base              | Medium                                                                              |
| Bulb Type         | Lamp Dependent                                                                      |
| Max Wattage       | 60W                                                                                 |
| Voltage           | 120V                                                                                |
| Bulb Included     | No                                                                                  |
| Dimmable          | Lamp Dependent                                                                      |
| Dimming Note      | Dimming requirements and compatible dimmers are dependent on the light bulb(s) used |
| Glass Description | Honey Marble                                                                        |
| Fixture Type      | Chandelier                                                                          |
| Fixture Material  | Glass / Metal                                                                       |