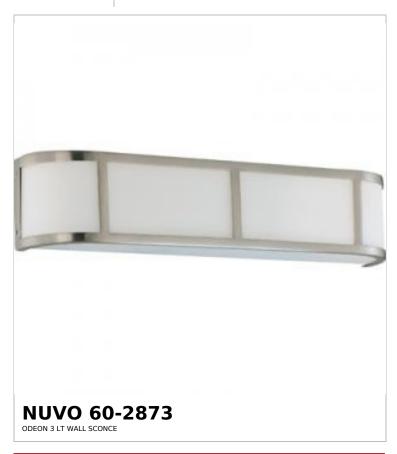

## SATCO NUVO

Project Name

ocation Prepared By

Notes

vw1 04-09-2025 00:05:

| Status                    | Active         |  |
|---------------------------|----------------|--|
| Collection                | Odeon          |  |
| Finish                    | Brushed Nickel |  |
| Style                     | Transitional   |  |
| Number of Lamps           | 3              |  |
| Height (in.)              | 5              |  |
| Width (in.)               | 23.88          |  |
| Extension (in.)           | 4.25           |  |
| Indoor or Outdoor Fixture | Indoor         |  |