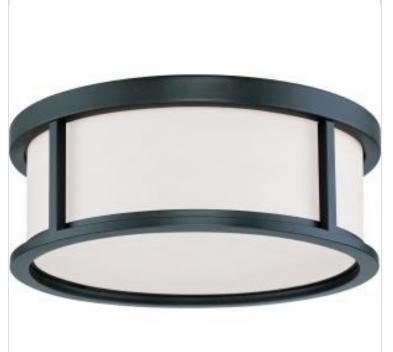

## SATCO NUVO

Project Name

ocation Prepared By

**NUVO 60-2982** 

ODEON 3 LIGHT MED FLUSH

Notes

www] 05-05-2025 00:02:

| General                   |              |
|---------------------------|--------------|
| Status                    | Discontinued |
| Collection                | Odeon        |
| Finish                    | Aged Bronze  |
| Style                     | Transitional |
| Number of Lamps           | 3            |
| Height (in.)              | 5.63         |
| Width (in.)               | 15           |
| Indoor or Outdoor Fixture | Indoor       |

| Base              | Medium                                                                             |
|-------------------|------------------------------------------------------------------------------------|
| Bulb Type         | Lamp Dependent                                                                     |
| Max Wattage       | 60W                                                                                |
| Voltage           | 120V                                                                               |
| Bulb Included     | No                                                                                 |
| Dimmable          | Lamp Dependent                                                                     |
| Dimming Note      | Dimming requirements and compatible dimmers are dependent on the light bulb(s used |
| Glass Description | Satin White                                                                        |
| Weight (lb.)      | 8                                                                                  |
| Sloped Ceiling    | Yes                                                                                |
| Fixture Type      | Flush Mount                                                                        |
| Fixture Material  | Glass / Metal                                                                      |