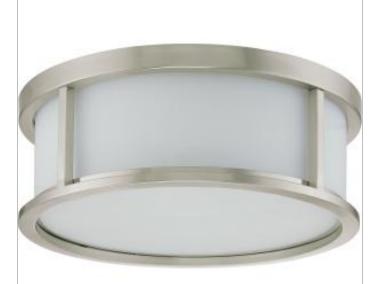

## NUVO 60-3812

ODEON ES 3 LIGHT 15" FLUSH

Notes

[www] 01-15-2024 02:40:04

| General                   |                                        |
|---------------------------|----------------------------------------|
| Status                    | Discontinued                           |
| Collection                | Odeon                                  |
| Finish                    | Brushed Nickel                         |
| Style                     | Transitional                           |
| Number of Lamps           | 3                                      |
| Height (in.)              | 5.63                                   |
| Width (in.)               | 15                                     |
| Length (in.)              | 5.63                                   |
| Indoor or Outdoor Fixture | Indoor                                 |
| Specifications            |                                        |
| Base                      | Bi Pin GU24                            |
| Bulb Type                 | Compact Fluorescent                    |
| Max Wattage               | 39W                                    |
| Voltage                   | 120V                                   |
| Bulb Included             | Yes                                    |
| Glass Description         | White                                  |
| Sloped Ceiling            | Yes                                    |
| Fixture Type              | Flush Mount                            |
| Fixture Material          | Glass / Metal                          |
| Compliance                |                                        |
| Safety Listing            | cULus                                  |
| Location Rating           | Damp                                   |
| UL Application            | Ceiling                                |
| Energy Star               | No                                     |
| DLC Approved              | No                                     |
| CA T20 / T24 Rationale    | T20 Exempt - Fixtures Not<br>Regulated |
| California Status         | Lawful for sale in California          |
| California Prop 65        | Lead                                   |
| RoHS Compliant            | Yes                                    |
| Additional Information    |                                        |
| Includes                  | (3) 13W Compact Fluorescent<br>Lamps   |
|                           |                                        |