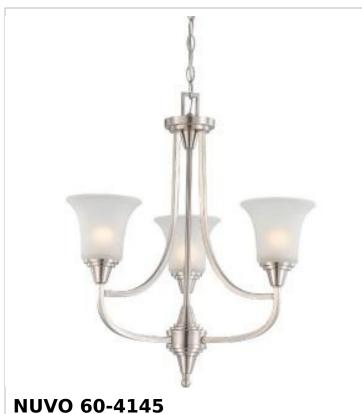

## SATCO NUVO

Project Name

ation Prepared By

SURREY 3 LIGHT CHANDELIER

Notes

| General                             |                                                                                           |
|-------------------------------------|-------------------------------------------------------------------------------------------|
| Status                              | Active                                                                                    |
| Collection                          | Surrey                                                                                    |
| Finish                              | Brushed Nickel                                                                            |
| Style                               | Contemporary                                                                              |
| Number of Lamps                     | 3                                                                                         |
| Height (in.)                        | 24                                                                                        |
| Width (in.)                         | 21.75                                                                                     |
| Indoor or Outdoor Fixture           | Indoor                                                                                    |
| Specifications                      |                                                                                           |
| Base                                | Medium                                                                                    |
| Bulb Type                           | Lamp Dependent                                                                            |
| Max Wattage                         | 60W                                                                                       |
| Voltage                             | 120V                                                                                      |
| Bulb Included                       | No                                                                                        |
| Dimmable                            | Lamp Dependent                                                                            |
| Dimming Note                        | Dimming requirements and compatible<br>dimmers are dependent on the light bulb(s)<br>used |
| Glass Description                   | Frost                                                                                     |
| Weight (lb.)                        | 12.98                                                                                     |
| Sloped Ceiling                      | Yes                                                                                       |
| Fixture Type                        | Chandelier                                                                                |
| Fixture Material                    | Glass / Metal                                                                             |
| Dimensions                          |                                                                                           |
| Back Plate or Canopy Height (in.)   | 1.38                                                                                      |
| Back Plate or Canopy Diameter (in.) | 5.63                                                                                      |
| Chain Length                        | 48 in.                                                                                    |
| Compliance                          |                                                                                           |
| Safety Listing                      | cETLus                                                                                    |
| Location Rating                     | Dry                                                                                       |
| UL Application                      | Ceiling                                                                                   |
| ENERGY STAR                         | No                                                                                        |
| DLC Approved                        | No                                                                                        |
| California Status                   | Lawful for sale in California                                                             |
| Title 20 / 24 Status                | Lawful for sale                                                                           |
| California Prop 65                  | Lead                                                                                      |
| RoHS Compliant                      | Yes                                                                                       |
| Additional Information              |                                                                                           |
| Includes                            | (1) 48 Inch Chain; (1) 12 Foot Wire                                                       |
| Warranty                            | 1-Year                                                                                    |