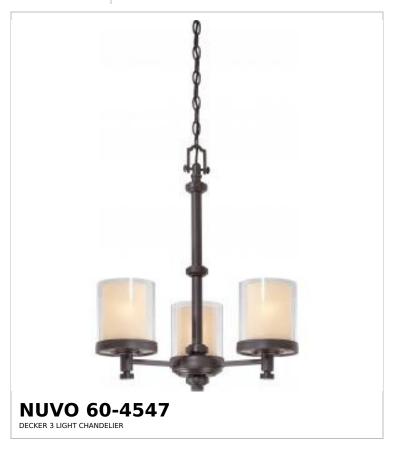

## SATCO NUVO

Project Name

ocation Prepared By

Notes

ww] 05-07-2025 00:42:

| Status                    | Discontinued   |  |
|---------------------------|----------------|--|
| Collection                | Decker         |  |
| Finish                    | Sudbury Bronze |  |
| Style                     | Contemporary   |  |
| Number of Lamps           | 3              |  |
| Height (in.)              | 23.25          |  |
| Width (in.)               | 25             |  |
| Indoor or Outdoor Fixture | Indoor         |  |

| Base              | Medium                                                                             |
|-------------------|------------------------------------------------------------------------------------|
| Bulb Type         | Lamp Dependent                                                                     |
| Max Wattage       | 60W                                                                                |
| Voltage           | 120V                                                                               |
| Bulb Included     | No                                                                                 |
| Dimmable          | Lamp Dependent                                                                     |
| Dimming Note      | Dimming requirements and compatible dimmers are dependent on the light bulb(s used |
| Glass Description | Cream                                                                              |
| Fixture Type      | Chandelier                                                                         |
| Fixture Material  | Glass / Metal                                                                      |

| Dimensions                          |        |
|-------------------------------------|--------|
| Back Plate or Canopy Height (in.)   | 1      |
| Back Plate or Canopy Diameter (in.) | 6.13   |
| Chain Length                        | 48 in. |