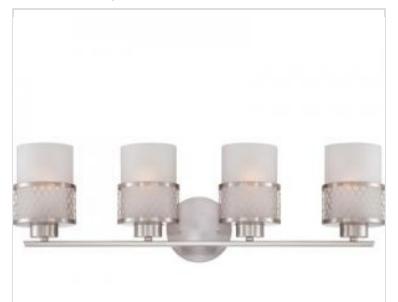

## SATCO NUVO

Project Name

Prepared By

**NUVO 60-4684** 

FUSION 4 LIGHT VANITY

Notes

| Status                    | Discontinued   |  |
|---------------------------|----------------|--|
| Collection                | Fusion         |  |
| Finish                    | Brushed Nickel |  |
| Style                     | Contemporary   |  |
| Number of Lamps           | 4              |  |
| Height (in.)              | 8.25           |  |
| Width (in.)               | 27             |  |
| Extension (in.)           | 7.5            |  |
| Indoor or Outdoor Fixture | Indoor         |  |