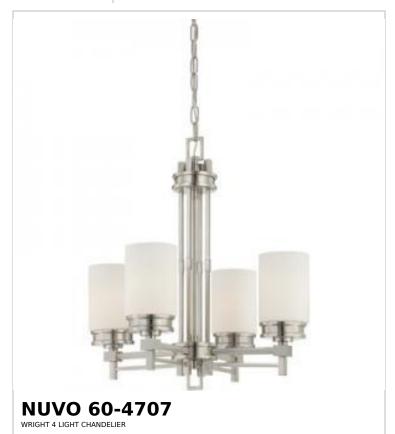

## SATCO NUVO

Project Name

ocation Prepared By

Notes

ww] 05-07-2025 00:42:

| General                   |                |
|---------------------------|----------------|
| Status                    | Discontinued   |
| Collection                | Wright         |
| Finish                    | Brushed Nickel |
| Style                     | Contemporary   |
| Number of Lamps           | 4              |
| Height (in.)              | 25             |
| Width (in.)               | 22             |
| Indoor or Outdoor Fixture | Indoor         |

| Base              | Medium                                                                              |
|-------------------|-------------------------------------------------------------------------------------|
| Bulb Type         | Lamp Dependent                                                                      |
| Max Wattage       | 60W                                                                                 |
| Voltage           | 120V                                                                                |
| Bulb Included     | No                                                                                  |
| Dimmable          | Lamp Dependent                                                                      |
| Dimming Note      | Dimming requirements and compatible dimmers are dependent on the light bulb(s) used |
| Glass Description | Satin White                                                                         |
| Fixture Type      | Chandelier                                                                          |
| Fixture Material  | Glass / Metal                                                                       |

| Dimensions                          |        |
|-------------------------------------|--------|
| Back Plate or Canopy Height (in.)   | 1      |
| Back Plate or Canopy Diameter (in.) | 5      |
| Chain Length                        | 48 in. |