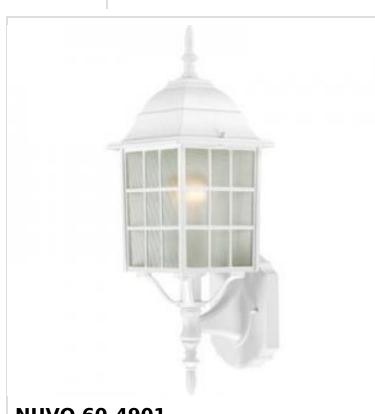

## NUVO 60-4901

ADAMS 1 LGT 18" OUTOOR WALL

Notes

| General                           |                                                                                           |
|-----------------------------------|-------------------------------------------------------------------------------------------|
| Status                            | Active                                                                                    |
| Collection                        | Adams                                                                                     |
| Finish                            | White                                                                                     |
| Style                             | Transitional                                                                              |
| Number of Lamps                   | 1                                                                                         |
| Height (in.)                      | 18.25                                                                                     |
| Width (in.)                       | 6.13                                                                                      |
| Extension (in.)                   | 6.88                                                                                      |
| Indoor or Outdoor Fixture         | Outdoor                                                                                   |
| Specifications                    |                                                                                           |
| Base                              | Medium                                                                                    |
| Bulb Type                         | Lamp Dependent                                                                            |
| Max Wattage                       | 100W                                                                                      |
| Voltage                           | 120V                                                                                      |
| Bulb Included                     | No                                                                                        |
| Dimmable                          | Lamp Dependent                                                                            |
| Dimming Note                      | Dimming requirements and compatible<br>dimmers are dependent on the light bulb(s)<br>used |
| Glass Description                 | Frost                                                                                     |
| Weight (lb.)                      | 1.25                                                                                      |
| Fixture Type                      | Wall Lantern                                                                              |
| Fixture Material                  | Aluminum                                                                                  |
| Dimensions                        |                                                                                           |
| Back Plate or Canopy Width (in.)  | 4.53                                                                                      |
| Back Plate or Canopy Height (in.) | 5.91                                                                                      |
| Top to Outlet                     | 13.75                                                                                     |
| Compliance                        |                                                                                           |
| Safety Listing                    | cULus                                                                                     |
| Location Rating                   | Wet                                                                                       |
| UL Application                    | Wall                                                                                      |
| ENERGY STAR                       | No                                                                                        |
| DLC Approved                      | No                                                                                        |
| ADA Compliant                     | No                                                                                        |
| California Status                 | Lawful for sale in California                                                             |
| Title 20 / 24 Status              | Lawful for sale                                                                           |
| California Prop 65                | Lead                                                                                      |
| RoHS Compliant                    | Yes                                                                                       |
| Additional Information            |                                                                                           |
| Warranty                          | 1-Year                                                                                    |