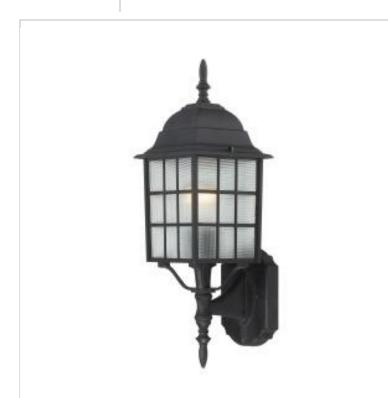

## NUVO 60-4903

ADAMS 1 LGT 18" OUTOOR WALL

Notes

| General                           |                                                                                           |
|-----------------------------------|-------------------------------------------------------------------------------------------|
| Status                            | Active                                                                                    |
| Collection                        | Adams                                                                                     |
| Finish                            | Textured Black                                                                            |
| Style                             | Transitional                                                                              |
| Number of Lamps                   | 1                                                                                         |
| Height (in.)                      | 18.25                                                                                     |
| Width (in.)                       | 6.13                                                                                      |
| Extension (in.)                   | 6.88                                                                                      |
| Indoor or Outdoor Fixture         | Outdoor                                                                                   |
| Specifications                    |                                                                                           |
| Base                              | Medium                                                                                    |
| Bulb Type                         | Lamp Dependent                                                                            |
| Max Wattage                       | 100W                                                                                      |
| Voltage                           | 120V                                                                                      |
| Bulb Included                     | No                                                                                        |
| Dimmable                          | Lamp Dependent                                                                            |
| Dimming Note                      | Dimming requirements and compatible<br>dimmers are dependent on the light bulb(s)<br>used |
| Glass Description                 | Frost                                                                                     |
| Weight (lb.)                      | 1.25                                                                                      |
| Fixture Type                      | Wall Lantern                                                                              |
| Fixture Material                  | Aluminum                                                                                  |
| Dimensions                        |                                                                                           |
| Back Plate or Canopy Width (in.)  | 4.53                                                                                      |
| Back Plate or Canopy Height (in.) | 5.91                                                                                      |
| Top to Outlet                     | 13.75                                                                                     |
| Compliance                        |                                                                                           |
| Safety Listing                    | cULus                                                                                     |
| Location Rating                   | Wet                                                                                       |
| UL Application                    | Wall                                                                                      |
| ENERGY STAR                       | No                                                                                        |
| DLC Approved                      | No                                                                                        |
| ADA Compliant                     | No                                                                                        |
| California Status                 | Lawful for sale in California                                                             |
| Title 20 / 24 Status              | Lawful for sale                                                                           |
| California Prop 65                | Lead                                                                                      |
| RoHS Compliant                    | Yes                                                                                       |
| Additional Information            |                                                                                           |
| Warranty                          | 1-Year                                                                                    |