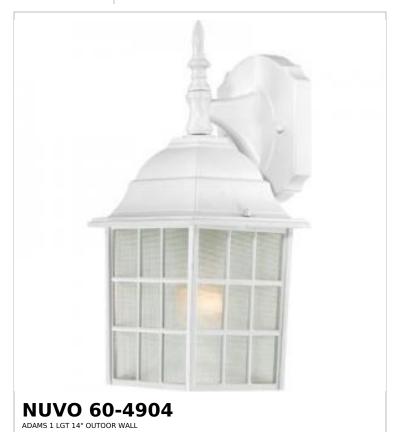

## SATCO NUVO

Project Name

ocation Prepared By

Notes

ww1 06-09-2025 02:31:

| Status                    | Active       |
|---------------------------|--------------|
| Collection                | Adams        |
| Finish                    | White        |
| Style                     | Transitional |
| Number of Lamps           | 1            |
| Height (in.)              | 13.75        |
| Width (in.)               | 6.13         |
| Extension (in.)           | 6.88         |
| Indoor or Outdoor Fixture | Outdoor      |

| Base              | Medium                                                                              |
|-------------------|-------------------------------------------------------------------------------------|
| Bulb Type         | Lamp Dependent                                                                      |
| Max Wattage       | 100W                                                                                |
| Voltage           | 120V                                                                                |
| Bulb Included     | No                                                                                  |
| Dimmable          | Lamp Dependent                                                                      |
| Dimming Note      | Dimming requirements and compatible dimmers are dependent on the light bulb(s) used |
| Glass Description | Frost                                                                               |
| Weight (lb.)      | 1.05                                                                                |
| Fixture Type      | Wall Lantern                                                                        |
| Fixture Material  | Aluminum                                                                            |

| Dimensions                        |      |
|-----------------------------------|------|
| Back Plate or Canopy Width (in.)  | 4.53 |
| Back Plate or Canopy Height (in.) | 5.91 |
| Top to Outlet                     | 9.63 |