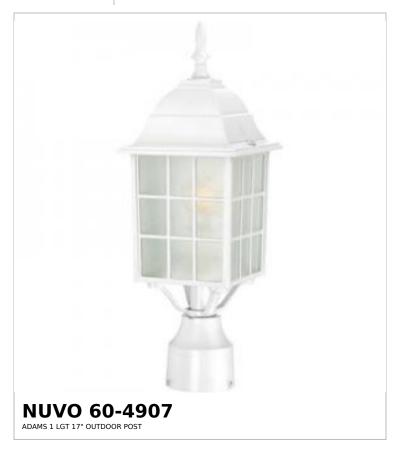

## SATCO NUVO

Project Name

ocation Prepared By

Notes

ww] 07-09-2025 00:18:

| Status                    | Active       |  |
|---------------------------|--------------|--|
| Collection                | Adams        |  |
| Finish                    | White        |  |
| Style                     | Transitional |  |
| Number of Lamps           | 1            |  |
| Height (in.)              | 18.25        |  |
| Width (in.)               | 6.13         |  |
| Length (in.)              | 6.13         |  |
| Indoor or Outdoor Fixture | Outdoor      |  |

| Specifications    |                                                                                     |
|-------------------|-------------------------------------------------------------------------------------|
| Base              | Medium                                                                              |
| Bulb Type         | Lamp Dependent                                                                      |
| Max Wattage       | 100W                                                                                |
| Voltage           | 120V                                                                                |
| Bulb Included     | No                                                                                  |
| Dimmable          | Lamp Dependent                                                                      |
| Dimming Note      | Dimming requirements and compatible dimmers are dependent on the light bulb(s) used |
| Glass Description | Frost                                                                               |
| Weight (lb.)      | 1.05                                                                                |
| Fixture Type      | Post Lantern                                                                        |
| Fixture Material  | Aluminum                                                                            |