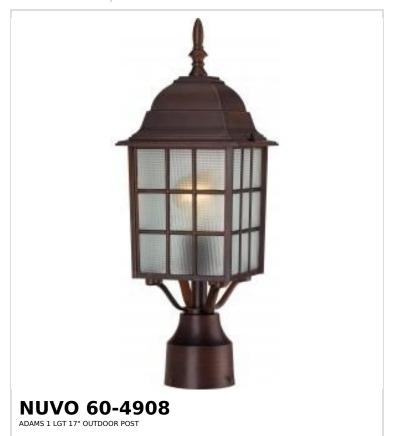

## SATCO NUVO

Project Name

ocation Prepared By



Notes

ww] 07-30-2025 00:34:

| Status                    | Active        |  |
|---------------------------|---------------|--|
| Collection                | Adams         |  |
| Finish                    | Rustic Bronze |  |
| Style                     | Transitional  |  |
| Number of Lamps           | 1             |  |
| Height (in.)              | 18.25         |  |
| Width (in.)               | 6.13          |  |
| Length (in.)              | 6.13          |  |
| Indoor or Outdoor Fixture | Outdoor       |  |

| Specifications    |                                                                                     |
|-------------------|-------------------------------------------------------------------------------------|
| Base              | Medium