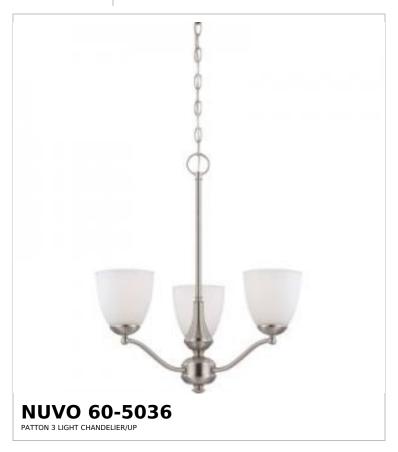

## SATCO NUVO

Project Name

ocation Prepared By

Notes

vw] 09-11-2025 23:4:

| General                   |                |
|---------------------------|----------------|
| Status                    | Active         |
| Collection                | Patton         |
| Finish                    | Brushed Nickel |
| Style                     | Transitional   |
| Number of Lamps           | 3              |
| Height (in.)              | 23             |
| Width (in.)               | 21             |
| Indoor or Outdoor Fixture | Indoor         |

| Base              | Medium                                                                              |
|-------------------|-------------------------------------------------------------------------------------|
| Bulb Type         | Lamp Dependent                                                                      |
| Max Wattage       | 60W                                                                                 |
| Voltage           | 120V                                                                                |
| Bulb Included     | No                                                                                  |
| Dimmable          | Lamp Dependent                                                                      |
| Dimming Note      | Dimming requirements and compatible dimmers are dependent on the light bulb(s) used |
| Glass Description | Frost                                                                               |
| Weight (lb.)      | 9.75                                                                                |
| Sloped Ceiling    | Yes                                                                                 |
| Fixture Type      | Chandelier                                                                          |
| Fixture Material  | Glass / Metal                                                                       |

| Dimensions                          |        |
|-------------------------------------|--------|
| Back Plate or Canopy Height (in.)   | 1.25   |
| Back Plate or Canopy Diameter (in.) | 5      |
| Chain Length                        | 48 in. |