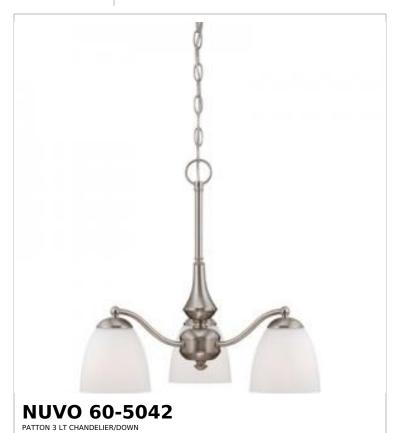

## SATCO NUVO

Project Name

ocation Prepared By

Notes

rw] 09-11-2025 23:4

| Status                    | Active         |  |
|---------------------------|----------------|--|
| Collection                | Patton         |  |
| Finish                    | Brushed Nickel |  |
| Style                     | Transitional   |  |
| Number of Lamps           | 3              |  |
| Height (in.)              | 19             |  |
| Width (in.)               | 21             |  |
| Indoor or Outdoor Fixture | Indoor         |  |

| Base              | Medium                                                                             |
|-------------------|------------------------------------------------------------------------------------|
| Bulb Type         | Lamp Dependent                                                                     |
| Max Wattage       | 60W                                                                                |
| Voltage           | 120V                                                                               |
| Bulb Included     | No                                                                                 |
| Dimmable          | Lamp Dependent                                                                     |
| Dimming Note      | Dimming requirements and compatible dimmers are dependent on the light bulb(s used |
| Glass Description | Frost                                                                              |
| Weight (lb.)      | 9.8                                                                                |
| Sloped Ceiling    | Yes                                                                                |
| Fixture Type      | Chandelier                                                                         |
| Fixture Material  | Glass / Metal                                                                      |