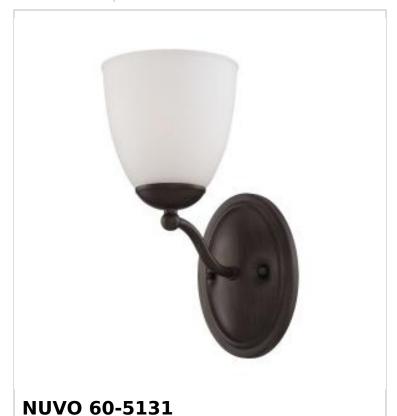

## SATCO NUVO

Project Name

Prepared By

Notes

PATTON 1 LIGHT VANITY

| Status                    | Active         |  |
|---------------------------|----------------|--|
| Collection                | Patton         |  |
| Finish                    | Prairie Bronze |  |
| Style                     | Transitional   |  |
| Number of Lamps           | 1              |  |
| Height (in.)              | 11             |  |
| Width (in.)               | 5.5            |  |
| Extension (in.)           | 8              |  |
| Indoor or Outdoor Fixture | Indoor         |  |

| Specifications       |                                                                                     |
|----------------------|-------------------------------------------------------------------------------------|
| Base                 | Medium                                                                              |
| Bulb Type            | Lamp Dependent                                                                      |
| Max Wattage          | 100W                                                                                |
| Voltage              | 120V                                                                                |
| Bulb Included        | No                                                                                  |
| Dimmable             | Lamp Dependent                                                                      |
| Dimming Note         | Dimming requirements and compatible dimmers are dependent on the light bulb(s) used |
| Glass Description    | Frost                                                                               |
| Weight (lb.)         | 2.46                                                                                |
| Up/Down Installation | Universal                                                                           |
| Fixture Type         | Vanity                                                                              |
| Fixture Material     | Glass / Metal                                                                       |

| Dimensions                        |      |
|-----------------------------------|------|
| Back Plate or Canopy Width (in.)  | 4.75 |
| Back Plate or Canopy Height (in.) | 6.75 |

| Safety Listing       | cETLus - Listed               |
|----------------------|-------------------------------|
| Location Rating      | Damp                          |
| UL Application       | Wall - Up or Down             |
| ENERGY STAR          | No                            |
| DLC Approved         | No                            |
| ADA Compliant        | No                            |
| California Status    | Lawful for sale in California |
| Title 20 / 24 Status | Lawful for sale               |
| California Prop 65   | Lead                          |
| RoHS Compliant       | Yes                           |