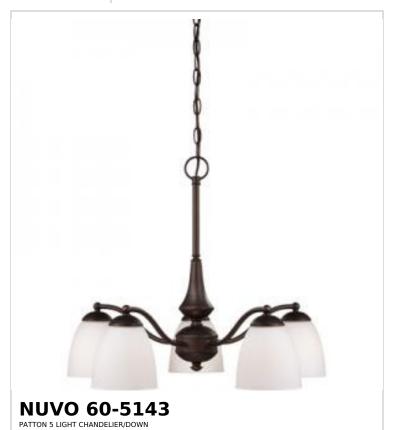

## SATCO NUVO

Project Name

ocation Prepared By

Notes

ww] 08-01-2025 00:0

| Status                    | Active         |  |
|---------------------------|----------------|--|
| Collection                | Patton         |  |
| Finish                    | Prairie Bronze |  |
| Style                     | Transitional   |  |
| Number of Lamps           | 5              |  |
| Height (in.)              | 20             |  |
| Width (in.)               | 25             |  |
| Indoor or Outdoor Fixture | Indoor         |  |

| Base              | Medium                                                                             |
|-------------------|------------------------------------------------------------------------------------|
| Bulb Type         | Lamp Dependent                                                                     |
| Max Wattage       | 60W                                                                                |
| Voltage           | 120V                                                                               |
| Bulb Included     | No                                                                                 |
| Dimmable          | Lamp Dependent                                                                     |
| Dimming Note      | Dimming requirements and compatible dimmers are dependent on the light bulb(s used |
| Glass Description | Frost                                                                              |
| Weight (lb.)      | 14.52                                                                              |
| Sloped Ceiling    | Yes                                                                                |
| Fixture Type      | Chandelier                                                                         |
| Fixture Material  | Glass / Metal                                                                      |