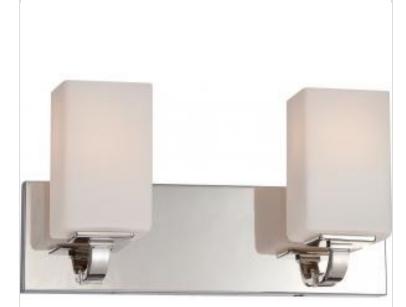

## NUVO 60-5182

VISTA - 2 LT VANITY FIXTURE

## Notes

| Finish                                     | Polished Nickel                                                                           |
|--------------------------------------------|-------------------------------------------------------------------------------------------|
| Style                                      | Transitional                                                                              |
| Number of Lamps                            | 2                                                                                         |
| Height (in.)                               | 8                                                                                         |
| Width (in.)                                | 15.5                                                                                      |
| Extension (in.)                            | 5.38                                                                                      |
| Indoor or Outdoor Fixture                  | Indoor                                                                                    |
| Specifications                             |                                                                                           |
| Base                                       | Medium                                                                                    |
| Bulb Type                                  | Lamp Dependent                                                                            |
| Max Wattage                                | 100W                                                                                      |
| Voltage                                    | 120V                                                                                      |
| Bulb Included                              | No                                                                                        |
| Dimmable                                   | Lamp Dependent                                                                            |
| Dimming Note                               | Dimming requirements and compatible<br>dimmers are dependent on the light bulb(s)<br>used |
| Glass Description                          | Opal                                                                                      |
| Weight (lb.)                               | 5.73                                                                                      |
| Up/Down Installation                       | Universal                                                                                 |
| Fixture Type                               | Vanity                                                                                    |
| Fixture Material                           | Glass / Metal                                                                             |
| Dimensions                                 |                                                                                           |
| Back Plate or Canopy Width (in.)           | 15.5                                                                                      |
| Back Plate or Canopy Height (in.)          | 4.52                                                                                      |
| Compliance                                 |                                                                                           |
| Safety Listing                             | cULus                                                                                     |
| Location Rating                            | Damp                                                                                      |
| UL Application                             | Wall - Up or Down                                                                         |
| ENERGY STAR                                | No                                                                                        |
| DLC Approved                               | No                                                                                        |
| ADA Compliant                              | No                                                                                        |
| California Status                          | Lawful for sale in California                                                             |
|                                            | Lawful for sale                                                                           |
| Title 20 / 24 Status                       | Lawiul für Sale                                                                           |
| Title 20 / 24 Status<br>California Prop 65 | Lead                                                                                      |
|                                            |                                                                                           |