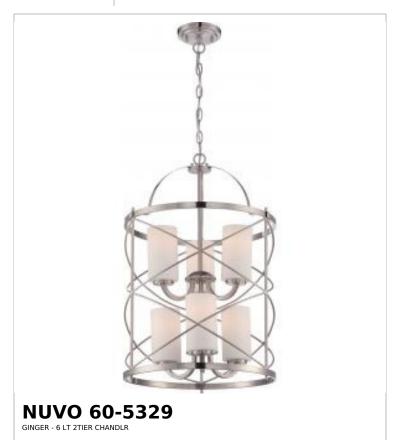

## SATCO NUVO

Project Name

ocation Prepared By

Notes

ww] 05-05-2025 00:0

| General                   |                |  |
|---------------------------|----------------|--|
| Status                    | Discontinued   |  |
| Collection                | Ginger         |  |
| Finish                    | Brushed Nickel |  |
| Style                     | Traditional    |  |
| Number of Lamps           | 6              |  |
| Height (in.)              | 24.63          |  |
| Width (in.)               | 16             |  |
| Indoor or Outdoor Fixture | Indoor         |  |

| Specifications    |                                                                                     |  |
|-------------------|-------------------------------------------------------------------------------------|--|
| Base              | Medium                                                                              |  |
| Bulb Type         | Lamp Dependent                                                                      |  |
| Max Wattage       | 100W                                                                                |  |
| Voltage           | 120V                                                                                |  |
| Bulb Included     | No                                                                                  |  |
| Dimmable          | Lamp Dependent                                                                      |  |
| Dimming Note      | Dimming requirements and compatible dimmers are dependent on the light bulb(s) used |  |
| Glass Description | Opal                                                                                |  |
| Weight (lb.)      | 9.45                                                                                |  |
| Sloped Ceiling    | Yes                                                                                 |  |
| Fixture Type      | Chandelier                                                                          |  |
| Fixture Material  | Steel                                                                               |  |