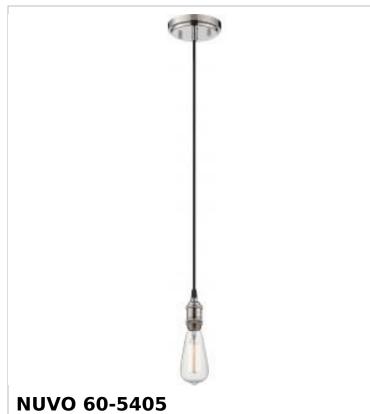

## SATCO NUVO

Project Name

Prepared By

1 LT VINTAGE PENDANT

Notes

| Status                              | Active                                                                                    |
|-------------------------------------|-------------------------------------------------------------------------------------------|
| Collection                          | Vintage                                                                                   |
| Finish                              | Polished Nickel                                                                           |
| Style                               | Transitional                                                                              |
| Number of Lamps                     | 1                                                                                         |
| Height (in.)                        | 8                                                                                         |
| Width (in.)                         | 4.88                                                                                      |
| Indoor or Outdoor Fixture           | Indoor                                                                                    |
| Specifications                      |                                                                                           |
| Base                                | Medium                                                                                    |
| Bulb Type                           | Incandescent                                                                              |
| Max Wattage                         | 100W                                                                                      |
| Voltage                             | 120V                                                                                      |
| Bulb Included                       | Yes                                                                                       |
| Dimmable                            | Lamp Dependent                                                                            |
| Dimming Note                        | Dimming requirements and compatible<br>dimmers are dependent on the light bulb(s)<br>used |
| Replacement Bulb                    | S2413                                                                                     |
| Weight (lb.)                        | 1.54                                                                                      |
| Sloped Ceiling                      | Yes                                                                                       |
| Fixture Type                        | Pendant                                                                                   |
| Fixture Material                    | Glass / Metal                                                                             |
| Dimensions                          |                                                                                           |
| Back Plate or Canopy Height (in.)   | 0.94                                                                                      |
| Back Plate or Canopy Diameter (in.) | 4.92                                                                                      |
| Compliance                          |                                                                                           |
| Safety Listing                      | cULus                                                                                     |
| Location Rating                     | Dry                                                                                       |
| UL Application                      | Ceiling                                                                                   |
| ENERGY STAR                         | No                                                                                        |
| DLC Approved                        | No                                                                                        |
| California Status                   | Lawful for sale in California                                                             |
| Title 20 / 24 Status                | Lawful for sale                                                                           |
| California Prop 65                  | Lead                                                                                      |
| RoHS Compliant                      | Yes                                                                                       |
| Additional Information              |                                                                                           |
| Includes                            | (1) 12 Foot cord; (1) 40W ST19 Medium Bas<br>Incandescent Lamp                            |
| Warranty                            | Incandescent Lamp<br>1-Year                                                               |