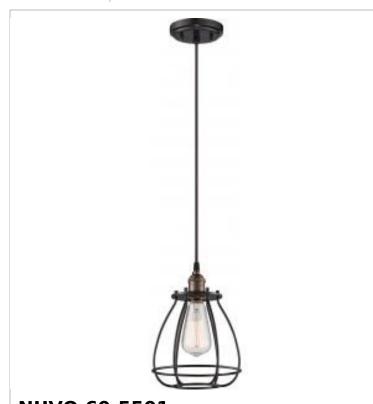

## NUVO 60-5501 1 LT VINTAGE PENDANT

Notes

| General                             |                                                                                           |
|-------------------------------------|-------------------------------------------------------------------------------------------|
| Status                              | Active                                                                                    |
| Collection                          | Vintage                                                                                   |
| Finish                              | Rustic Bronze                                                                             |
| Style                               | Transitional                                                                              |
| Number of Lamps                     | 1                                                                                         |
| Height (in.)                        | 10.75                                                                                     |
| Width (in.)                         | 7.38                                                                                      |
| Indoor or Outdoor Fixture           | Indoor                                                                                    |
| Specifications                      |                                                                                           |
| Base                                | Medium                                                                                    |
| Bulb Type                           | Incandescent                                                                              |
| Max Wattage                         | 100W                                                                                      |
| Voltage                             | 120V                                                                                      |
| Bulb Included                       | Yes                                                                                       |
| Dimmable                            | Lamp Dependent                                                                            |
| Dimming Note                        | Dimming requirements and compatible<br>dimmers are dependent on the light bulb(s)<br>used |
| Replacement Bulb                    | S2413                                                                                     |
| Weight (lb.)                        | 3.07                                                                                      |
| Sloped Ceiling                      | Yes                                                                                       |
| Fixture Type                        | Pendant                                                                                   |
| Fixture Material                    | Glass / Steel                                                                             |
| Dimensions                          |                                                                                           |
| Back Plate or Canopy Height (in.)   | 0.94                                                                                      |
| Back Plate or Canopy Diameter (in.) | 4.92                                                                                      |
| Compliance                          |                                                                                           |
| Safety Listing                      | cULus                                                                                     |
| Location Rating                     | Dry                                                                                       |
| UL Application                      | Ceiling                                                                                   |
| ENERGY STAR                         | No                                                                                        |
| DLC Approved                        | No                                                                                        |
| California Status                   | Lawful for sale in California                                                             |
| Title 20 / 24 Status                | Lawful for sale                                                                           |
| California Prop 65                  | Lead                                                                                      |
| RoHS Compliant                      | Yes                                                                                       |
| Additional Information              |                                                                                           |
| Includes                            | (1) 12 Foot cord; (1) 40W ST19 Medium Base<br>Incandescent Lamp                           |
| Warranty                            | 1-Year                                                                                    |