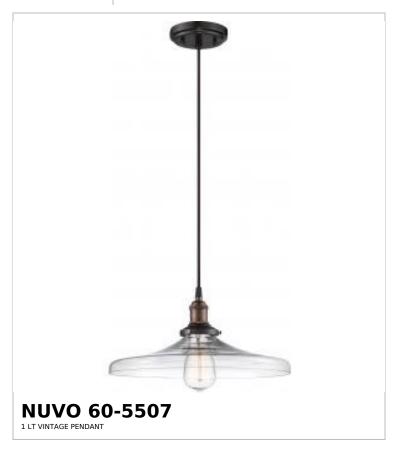

RoHS Compliant

Back Plate or Canopy Height (in.)

| General                   |               |
|---------------------------|---------------|
| Status                    | Active        |
| Collection                | Vintage       |
| Finish                    | Rustic Bronze |
| Style                     | Transitional  |
| Number of Lamps           | 1             |
| Height (in.)              | 6.75          |
| Width (in.)               | 14            |
| Indoor or Outdoor Fixture | Indoor        |

| Base              | Medium                                                                             |
|-------------------|------------------------------------------------------------------------------------|
| Bulb Type         | Incandescent                                                                       |
| Max Wattage       | 100W                                                                               |
| Voltage           | 120V                                                                               |
| Bulb Included     | Yes                                                                                |
| Dimmable          | Lamp Dependent                                                                     |
| Dimming Note      | Dimming requirements and compatible dimmers are dependent on the light bulb(s used |
| Replacement Bulb  | S2413                                                                              |
| Glass Description | Clear                                                                              |
| Weight (lb.)      | 4.56                                                                               |
| Sloped Ceiling    | Yes                                                                                |
| Fixture Type      | Pendant                                                                            |
| Fixture Material  | Glass / Metal                                                                      |