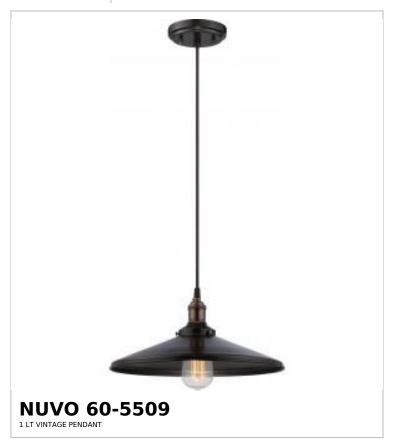

## SATCO NUVO

Project Name

ocation Prepared By

Notes

w1 07-09-2025 00:18

| Status                    | Active        |
|---------------------------|---------------|
| Collection                | Vintage       |
| Finish                    | Rustic Bronze |
| Style                     | Transitional  |
| Number of Lamps           | 1             |
| Height (in.)              | 6.5           |
| Width (in.)               | 14            |
| Indoor or Outdoor Fixture | Indoor        |

| Specifications    |                                                                                     |
|-------------------|-------------------------------------------------------------------------------------|
| Base              | Medium                                                                              |
| Bulb Type         | Incandescent                                                                        |
| Max Wattage       | 100W                                                                                |
| Voltage           | 120V                                                                                |
| Bulb Included     | Yes                                                                                 |
| Dimmable          | Lamp Dependent                                                                      |
| Dimming Note      | Dimming requirements and compatible dimmers are dependent on the light bulb(s) used |
| Replacement Bulb  | S2413                                                                               |
| Glass Description | Not Applicable                                                                      |
| Weight (lb.)      | 4.17                                                                                |
| Sloped Ceiling    | Yes                                                                                 |
| Fixture Type      | Pendant                                                                             |
| Fixture Material  | Glass / Metal                                                                       |