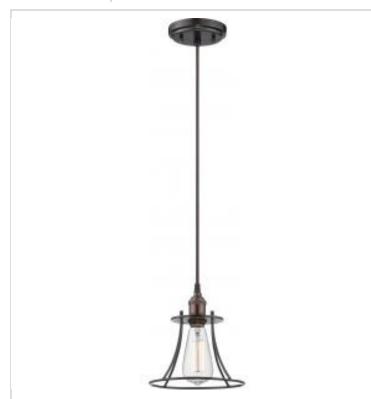

## **NUVO 60-5511** 1 LT VINTAGE PENDANT

Notes

| Status                              | Activo                                                                                    |
|-------------------------------------|-------------------------------------------------------------------------------------------|
| Status                              | Active                                                                                    |
| Collection                          | Vintage                                                                                   |
| Finish                              | Rustic Bronze                                                                             |
| Style                               | Transitional                                                                              |
| Number of Lamps                     | 1                                                                                         |
| Height (in.)                        | 8.25                                                                                      |
| Width (in.)                         | 7.75                                                                                      |
| Indoor or Outdoor Fixture           | Indoor                                                                                    |
| Specifications                      |                                                                                           |
| Base                                | Medium                                                                                    |
| Bulb Type                           | Incandescent                                                                              |
| Max Wattage                         | 100W                                                                                      |
| Voltage                             | 120V                                                                                      |
| Bulb Included                       | Yes                                                                                       |
| Dimmable                            | Lamp Dependent                                                                            |
| Dimming Note                        | Dimming requirements and compatible<br>dimmers are dependent on the light bulb(s)<br>used |
| Replacement Bulb                    | S2413                                                                                     |
| Weight (lb.)                        | 2.84                                                                                      |
| Sloped Ceiling                      | Yes                                                                                       |
| Fixture Type                        | Pendant                                                                                   |
| Fixture Material                    | Glass / Steel                                                                             |
| Dimensions                          |                                                                                           |
| Back Plate or Canopy Height (in.)   | 0.94                                                                                      |
| Back Plate or Canopy Diameter (in.) | 4.92                                                                                      |
| Compliance                          |                                                                                           |
| Safety Listing                      | cULus                                                                                     |
| Location Rating                     | Dry                                                                                       |
| UL Application                      | Ceiling                                                                                   |
| ENERGY STAR                         | No                                                                                        |
| DLC Approved                        | No                                                                                        |
| California Status                   | Lawful for sale in California                                                             |
| Title 20 / 24 Status                | Lawful for sale                                                                           |
| California Prop 65                  | Lead                                                                                      |
| RoHS Compliant                      | Yes                                                                                       |
| Additional Information              |                                                                                           |
| Includes                            | (1) 12 Foot cord; (1) 40W ST19 Medium Base<br>Incandescent Lamp                           |
|                                     |                                                                                           |