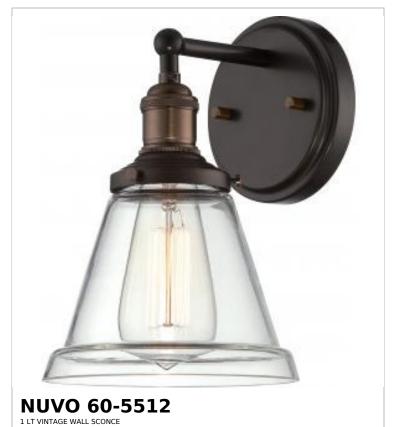

## SATCO NUVO

Project Name

Prepared By

Notes

| Status                    | Active        |  |
|---------------------------|---------------|--|
| Collection                | Vintage       |  |
| Finish                    | Rustic Bronze |  |
| Style                     | Transitional  |  |
| Number of Lamps           | 1             |  |
| Height (in.)              | 9.75          |  |
| Width (in.)               | 6.5           |  |
| Extension (in.)           | 7.63          |  |
| Indoor or Outdoor Fixture | Indoor        |  |

| Specifications       |                                                                                     |
|----------------------|-------------------------------------------------------------------------------------|
| Base                 | Medium                                                                              |
| Bulb Type            | Incandescent                                                                        |
| Max Wattage          | 100W                                                                                |
| Voltage              | 120V                                                                                |
| Bulb Included        | Yes                                                                                 |
| Dimmable             | Lamp Dependent                                                                      |
| Dimming Note         | Dimming requirements and compatible dimmers are dependent on the light bulb(s) used |
| Replacement Bulb     | S2413                                                                               |
| Glass Description    | Clear                                                                               |
| Weight (lb.)         | 3.29                                                                                |
| Up/Down Installation | Universal                                                                           |
| Fixture Type         | Sconce                                                                              |
| Fixture Material     | Glass / Steel                                                                       |