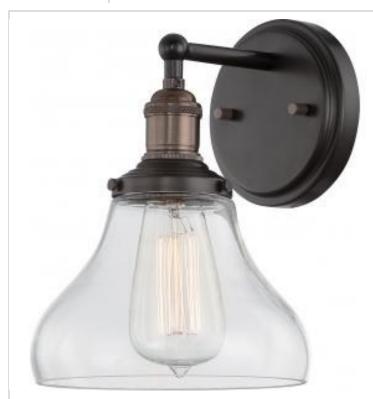

## NUVO 60-5513 1 LT VINTAGE WALL SCONCE

I EI VINTAGE WALL SCONCE

Notes

| General                             |                                                                                           |
|-------------------------------------|-------------------------------------------------------------------------------------------|
| Status                              | Active                                                                                    |
| Collection                          | Vintage                                                                                   |
| Finish                              | Rustic Bronze                                                                             |
| Style                               | Transitional                                                                              |
| Number of Lamps                     | 1                                                                                         |
| Height (in.)                        | 9.75                                                                                      |
| Width (in.)                         | 7                                                                                         |
| Extension (in.)                     | 7.88                                                                                      |
| Indoor or Outdoor Fixture           | Indoor                                                                                    |
| Specifications                      |                                                                                           |
| Base                                | Medium                                                                                    |
| Bulb Type                           | Incandescent                                                                              |
| Max Wattage                         | 100W                                                                                      |
| Voltage                             | 120V                                                                                      |
| Bulb Included                       | Yes                                                                                       |
| Dimmable                            | Lamp Dependent                                                                            |
| Dimming Note                        | Dimming requirements and compatible<br>dimmers are dependent on the light bulb(s)<br>used |
| Replacement Bulb                    | S2413                                                                                     |
| Glass Description                   | Clear                                                                                     |
| Weight (lb.)                        | 3.58                                                                                      |
| Up/Down Installation                | Universal                                                                                 |
| Fixture Type                        | Sconce                                                                                    |
| Fixture Material                    | Glass / Steel                                                                             |
| Dimensions                          |                                                                                           |
| Back Plate or Canopy Diameter (in.) | 4.9                                                                                       |
| Compliance                          |                                                                                           |
| Safety Listing                      | cULus                                                                                     |
| Location Rating                     | Damp                                                                                      |
| UL Application                      | Wall - Up or Down                                                                         |
| ENERGY STAR                         | No                                                                                        |
| DLC Approved                        | No                                                                                        |
| ADA Compliant                       | No                                                                                        |
| California Status                   | Lawful for sale in California                                                             |
| Title 20 / 24 Status                | Lawful for sale                                                                           |
| California Prop 65                  | Lead                                                                                      |
| RoHS Compliant                      | Yes                                                                                       |
| Additional Information              |                                                                                           |
| Includes                            | (1) 40W Incandescent Lamp                                                                 |
| Installation Notes                  | Mounts Up and Down                                                                        |
| Warranty                            | 1-Year                                                                                    |