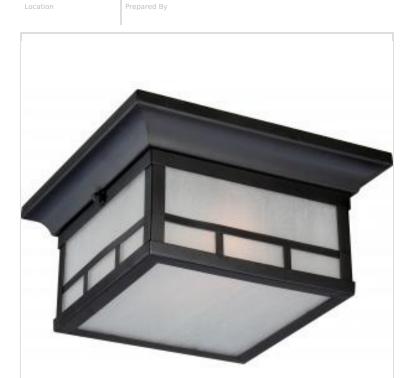

## SATCO' NUVO

Project Name

**NUVO 60-5606** DREXEL 2 LT OUTDOOR FLUSH

Notes

| General                           |                                                                                           |
|-----------------------------------|-------------------------------------------------------------------------------------------|
| Status                            | Active                                                                                    |
| Collection                        | Drexel                                                                                    |
| Finish                            | Stone Black                                                                               |
| Style                             | Traditional                                                                               |
| Number of Lamps                   | 2                                                                                         |
| Height (in.)                      | 5.5                                                                                       |
| Width (in.)                       | 11                                                                                        |
| Length (in.)                      | 11                                                                                        |
| Indoor or Outdoor Fixture         | Outdoor                                                                                   |
| Specifications                    |                                                                                           |
| Base                              | Medium                                                                                    |
| Bulb Type                         | Lamp Dependent                                                                            |
| Max Wattage                       | 60W                                                                                       |
| Voltage                           | 120V                                                                                      |
| Bulb Included                     | No                                                                                        |
| Dimmable                          | Lamp Dependent                                                                            |
| Dimming Note                      | Dimming requirements and compatible<br>dimmers are dependent on the light bulb(s)<br>used |
| Glass Description                 | Frosted Seeded                                                                            |
| Weight (lb.)                      | 6.56                                                                                      |
| Sloped Ceiling                    | Yes                                                                                       |
| Fixture Type                      | Flush Mount                                                                               |
| Fixture Material                  | Glass / Metal                                                                             |
| Dimensions                        |                                                                                           |
| Back Plate or Canopy Length (in.) | 11.25                                                                                     |
| Back Plate or Canopy Width (in.)  | 11.25                                                                                     |
| Back Plate or Canopy Height (in.) | 1.5                                                                                       |
| Compliance                        |                                                                                           |
| Safety Listing                    | cULus                                                                                     |
| Location Rating                   | Wet                                                                                       |
| UL Application                    | Ceiling                                                                                   |
| ENERGY STAR                       | No                                                                                        |
| DLC Approved                      | No                                                                                        |
| California Status                 | Lawful for sale in California                                                             |
| Title 20 / 24 Status              | Lawful for sale                                                                           |
| California Prop 65                | Lead                                                                                      |
| RoHS Compliant                    | Yes                                                                                       |
| Additional Information            |                                                                                           |
| Warranty                          | 1-Year                                                                                    |
|                                   |                                                                                           |