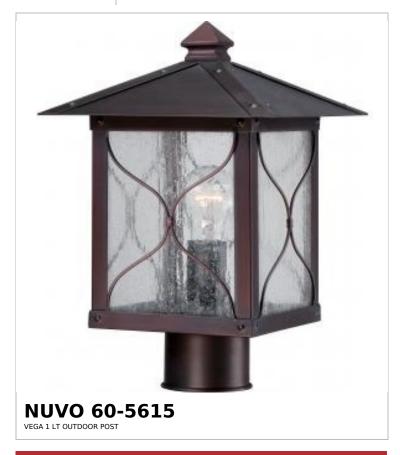

## SATCO NUVO

Project Name

ocation Prepared By

Notes

ww] 07-09-2025 00:18:

| General                   |                |  |
|---------------------------|----------------|--|
| Status                    | Active         |  |
| Collection                | Vega           |  |
| Finish                    | Classic Bronze |  |
| Style                     | Transitional   |  |
| Number of Lamps           | 1              |  |
| Height (in.)              | 13.25          |  |
| Width (in.)               | 9              |  |
| Length (in.)              | 9              |  |
| Indoor or Outdoor Fixture | Outdoor        |  |