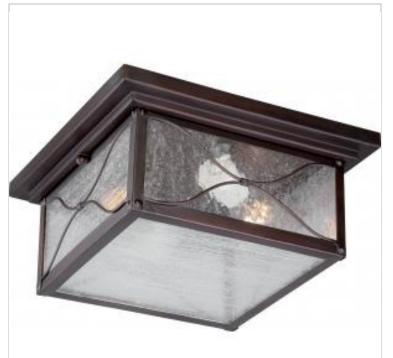

## SATCO NUVO

Project Name

ocation Prepared By

**NUVO 60-5616** 

VEGA 2 LT OUTDOOR FLUSH

Notes

| Status                    | Active         |  |
|---------------------------|----------------|--|
| Collection                | Vega           |  |
| Finish                    | Classic Bronze |  |
| Style                     | Traditional    |  |
| Number of Lamps           | 2              |  |
| Height (in.)              | 5.13           |  |
| Width (in.)               | 11.25          |  |
| Length (in.)              | 11.25          |  |
| Indoor or Outdoor Fixture | Outdoor        |  |