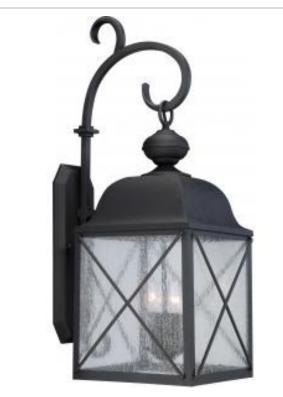

## SATCO NUVO

Project Name

Location

Prepared By

NUVO 60-5623 WINGATE 3 LT 10" OUTDOOR WALL

Notes

| General                           |                                                                                           |
|-----------------------------------|-------------------------------------------------------------------------------------------|
| Status                            | Active                                                                                    |
| Collection                        | Wingate                                                                                   |
| Finish                            | Textured Black                                                                            |
| Style                             | Traditional                                                                               |
| Number of Lamps                   | 3                                                                                         |
| Height (in.)                      | 30.88                                                                                     |
| Width (in.)                       | 11.63                                                                                     |
| Extension (in.)                   | 15.5                                                                                      |
| Indoor or Outdoor Fixture         | Outdoor                                                                                   |
| Specifications                    |                                                                                           |
| Base                              | Candelabra                                                                                |
| Bulb Type                         | Lamp Dependent                                                                            |
| Max Wattage                       | 60W                                                                                       |
| Voltage                           | 120V                                                                                      |
| Bulb Included                     | No                                                                                        |
| Dimmable                          | Lamp Dependent                                                                            |
| Dimming Note                      | Dimming requirements and compatible<br>dimmers are dependent on the light bulb(s)<br>used |
| Glass Description                 | Clear Seeded                                                                              |
| Weight (lb.)                      | 16.48                                                                                     |
| Fixture Type                      | Wall Lantern                                                                              |
| Fixture Material                  | Glass / Steel                                                                             |
| Dimensions                        |                                                                                           |
| Back Plate or Canopy Width (in.)  | 5.38                                                                                      |
| Back Plate or Canopy Height (in.) | 15.38                                                                                     |
| Top to Outlet                     | 20.5                                                                                      |
| Compliance                        |                                                                                           |
| Safety Listing                    | cULus                                                                                     |
| Location Rating                   | Wet                                                                                       |
| UL Application                    | Wall                                                                                      |
| ENERGY STAR                       | No                                                                                        |
| DLC Approved                      | No                                                                                        |
| ADA Compliant                     | No                                                                                        |
| California Status                 | Lawful for sale in California                                                             |
| Title 20 / 24 Status              | Lawful for sale                                                                           |
| California Prop 65                | Lead                                                                                      |
| RoHS Compliant                    | Yes                                                                                       |
| Additional Information            |                                                                                           |
| Warranty                          | 1-Year                                                                                    |