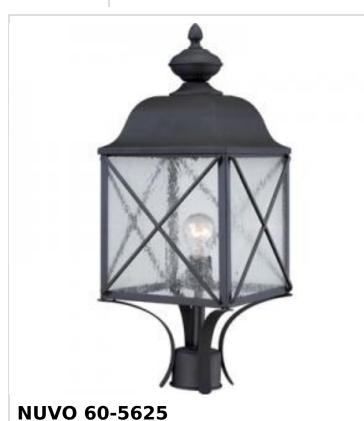

## SATCO' NUVO

Project Name

.

Prepared By

WINGATE 1 LT OUTDOOR POST

## Notes

| Status                    | Active                                                                                    |
|---------------------------|-------------------------------------------------------------------------------------------|
| Collection                | Wingate                                                                                   |
| Finish                    | Textured Black                                                                            |
| Style                     | Transitional                                                                              |
| Number of Lamps           | 1                                                                                         |
| Height (in.)              | 23                                                                                        |
| Width (in.)               | 9.88                                                                                      |
| Length (in.)              | 9.88                                                                                      |
| Indoor or Outdoor Fixture | Outdoor                                                                                   |
| Specifications            |                                                                                           |
| Base                      | Medium                                                                                    |
| Bulb Type                 | Lamp Dependent                                                                            |
| Max Wattage               | 100W                                                                                      |
| Voltage                   | 120V                                                                                      |
| Bulb Included             | No                                                                                        |
| Dimmable                  | Lamp Dependent                                                                            |
| Dimming Note              | Dimming requirements and compatible<br>dimmers are dependent on the light bulb(s)<br>used |
| Glass Description         | Clear Seeded                                                                              |
| Weight (lb.)              | 10.63                                                                                     |
| Fixture Type              | Post Lantern                                                                              |
| Fixture Material          | Glass / Steel                                                                             |
| Dimensions                |                                                                                           |
| Fitter Size               | 3 in.                                                                                     |
| Compliance                |                                                                                           |
| Safety Listing            | cULus                                                                                     |
| Location Rating           | Wet                                                                                       |
| ENERGY STAR               | No                                                                                        |
| DLC Approved              | No                                                                                        |
| California Status         | Lawful for sale in California                                                             |
| Title 20 / 24 Status      | Lawful for sale                                                                           |
|                           |                                                                                           |