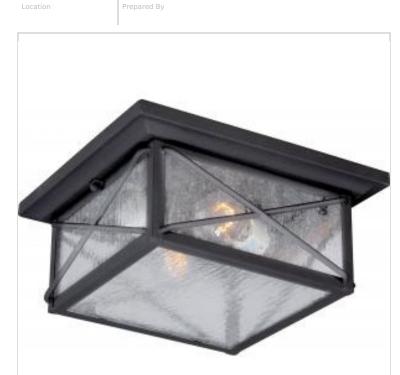

## SATCO' NUVO

Project Name

NUVO 60-5626 WINGATE 2 LT OUTDOOR FLUSH

Notes

| Status                            | Active                                                                                    |
|-----------------------------------|-------------------------------------------------------------------------------------------|
| Collection                        | Wingate                                                                                   |
| Finish                            | Textured Black                                                                            |
| Style                             | Traditional                                                                               |
| Number of Lamps                   | 2                                                                                         |
| Height (in.)                      | 5.13                                                                                      |
| Width (in.)                       | 11.25                                                                                     |
| Length (in.)                      | 11.25                                                                                     |
| Indoor or Outdoor Fixture         | Outdoor                                                                                   |
| Specifications                    |                                                                                           |
| Base                              | Medium                                                                                    |
| Bulb Type                         | Lamp Dependent                                                                            |
| Max Wattage                       | 60W                                                                                       |
| Voltage                           | 120V                                                                                      |
| Bulb Included                     | No                                                                                        |
| Dimmable                          | Lamp Dependent                                                                            |
| Dimming Note                      | Dimming requirements and compatible<br>dimmers are dependent on the light bulb(s)<br>used |
| Glass Description                 | Clear Seeded                                                                              |
| Weight (lb.)                      | 7.48                                                                                      |
| Sloped Ceiling                    | Yes                                                                                       |
| Fixture Type                      | Flush Mount                                                                               |
| Fixture Material                  | Glass / Metal                                                                             |
| Dimensions                        |                                                                                           |
| Back Plate or Canopy Length (in.) | 11.25                                                                                     |
| Back Plate or Canopy Width (in.)  | 11.25                                                                                     |
| Back Plate or Canopy Height (in.) | 1                                                                                         |
| Compliance                        |                                                                                           |
| Safety Listing                    | cULus                                                                                     |
| Location Rating                   | Wet                                                                                       |
| UL Application                    | Ceiling                                                                                   |
| ENERGY STAR                       | No                                                                                        |
| DLC Approved                      | No                                                                                        |
| California Status                 | Lawful for sale in California                                                             |
| Title 20 / 24 Status              | Lawful for sale                                                                           |
| California Prop 65                | Lead                                                                                      |
| RoHS Compliant                    | Yes                                                                                       |
| Additional Information            |                                                                                           |
| Warranty                          | 1-Year                                                                                    |