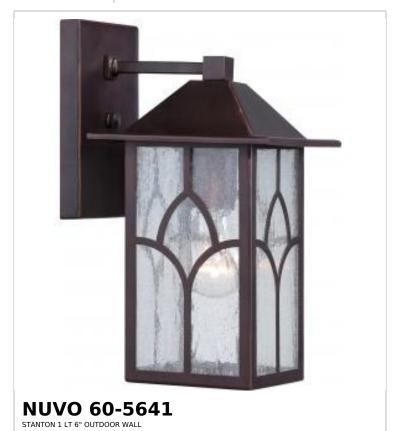

## SATCO NUVO

Project Name

ocation

Prepared By

Notes

ww] 05-07-2025 00:42:1

| Status                    | Discontinued  |  |
|---------------------------|---------------|--|
| Collection                | Stanton       |  |
| Finish                    | Claret Bronze |  |
| Style                     | Traditional   |  |
| Number of Lamps           | 1             |  |
| Height (in.)              | 11.63         |  |
| Width (in.)               | 6.25          |  |
| Extension (in.)           | 7.75          |  |
| Indoor or Outdoor Fixture | Outdoor       |  |

| Base              | Medium                                                                              |
|-------------------|-------------------------------------------------------------------------------------|
| Bulb Type         | Lamp Dependent                                                                      |
| Max Wattage       | 60W                                                                                 |
| Voltage           | 120V                                                                                |
| Bulb Included     | No                                                                                  |
| Dimmable          | Lamp Dependent                                                                      |
| Dimming Note      | Dimming requirements and compatible dimmers are dependent on the light bulb(s) used |
| Glass Description | Clear Seeded                                                                        |
| Weight (lb.)      | 4.85                                                                                |
| Fixture Type      | Wall Lantern                                                                        |
| Fixture Material  | Glass / Metal                                                                       |