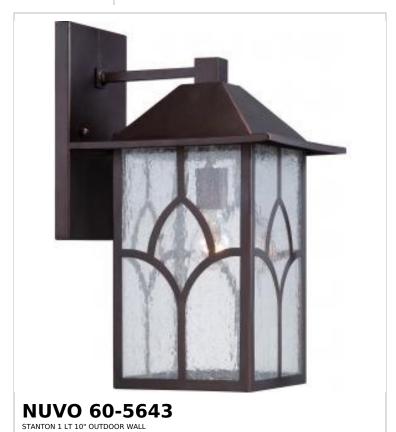

## SATCO NUVO

Project Name

continu

Prepared By

Notes

rww1 05-07-2025 00:42:1

| General                   |                              |  |
|---------------------------|------------------------------|--|
| Status                    | Discontinued                 |  |
| Collection                | Stanton                      |  |
| Finish                    | Claret Bronze / Clear Seeded |  |
| Style                     | Traditional                  |  |
| Number of Lamps           | 1                            |  |
| Height (in.)              | 17.63                        |  |
| Width (in.)               | 10                           |  |
| Extension (in.)           | 11.88                        |  |
| Indoor or Outdoor Fixture | Outdoor                      |  |