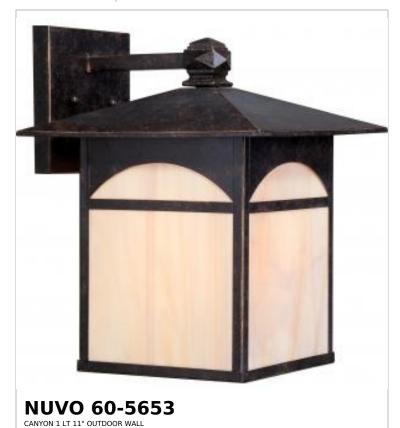

## SATCO NUVO

Project Name

Prepared By

Notes

| Status                    | Discontinued |  |
|---------------------------|--------------|--|
| Collection                | Canyon       |  |
| Finish                    | Umber Bronze |  |
| Style                     | Traditional  |  |
| Number of Lamps           | 1            |  |
| Height (in.)              | 14           |  |
| Width (in.)               | 11           |  |
| Extension (in.)           | 11.88        |  |
| Indoor or Outdoor Fixture | Outdoor      |  |