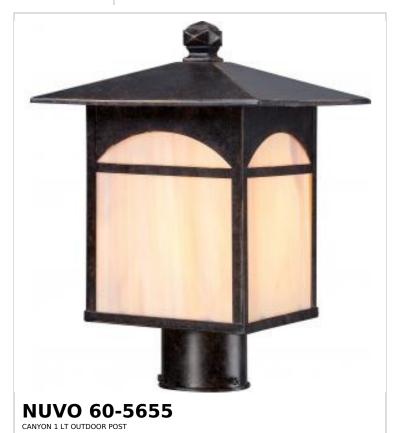

## SATCO NUVO

Project Name

ocation.

Prepared By

Notes

ww] 05-07-2025 00:42

| General                   |              |  |
|---------------------------|--------------|--|
| Status                    | Discontinued |  |
| Collection                | Canyon       |  |
| Finish                    | Umber Bronze |  |
| Style                     | Traditional  |  |
| Number of Lamps           | 1            |  |
| Height (in.)              | 12.75        |  |
| Width (in.)               | 9            |  |
| Length (in.)              | 9            |  |
| Indoor or Outdoor Fixture | Outdoor      |  |

| Specifications    |                                                                                     |
|-------------------|-------------------------------------------------------------------------------------|
| Base              | Medium                                                                              |
| Bulb Type         | Lamp Dependent                                                                      |
| Max Wattage       | 100W                                                                                |
| Voltage           | 120V                                                                                |
| Bulb Included     | No                                                                                  |
| Dimmable          | Lamp Dependent                                                                      |
| Dimming Note      | Dimming requirements and compatible dimmers are dependent on the light bulb(s) used |
| Glass Description | Honey Stained                                                                       |
| Weight (lb.)      | 6.16                                                                                |
| Fixture Type      | Post Lantern                                                                        |
| Fixture Material  | Glass / Metal                                                                       |