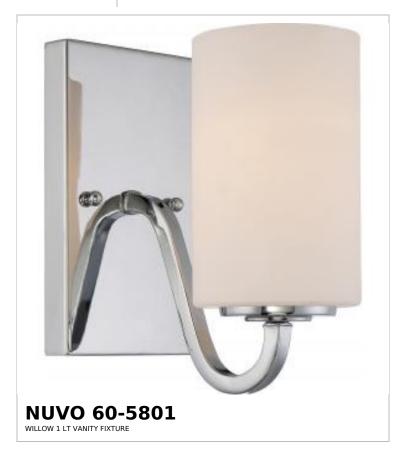

## SATCO NUVO

Project Name

ocation

Prepared By

Notes

ww1 07-09-2025 00:18:

| Status                    | Active          |  |
|---------------------------|-----------------|--|
| Collection                | Willow          |  |
| Finish                    | Polished Nickel |  |
| Style                     | Traditional     |  |
| Number of Lamps           | 1               |  |
| Height (in.)              | 8.63            |  |
| Width (in.)               | 4.38            |  |
| Extension (in.)           | 8               |  |
| Indoor or Outdoor Fixture | Indoor          |  |