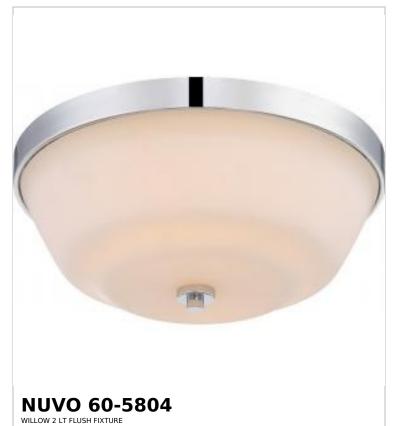

## SATCO NUVO

Project Name

ocation Prepared By

Notes

www1 07-09-2025 00:18:

| General                   |                 |  |
|---------------------------|-----------------|--|
| Status                    | Active          |  |
| Collection                | Willow          |  |
| Finish                    | Polished Nickel |  |
| Style                     | Traditional     |  |
| Number of Lamps           | 2               |  |
| Height (in.)              | 5.5             |  |
| Width (in.)               | 13.5            |  |
| Indoor or Outdoor Fixture | Indoor          |  |