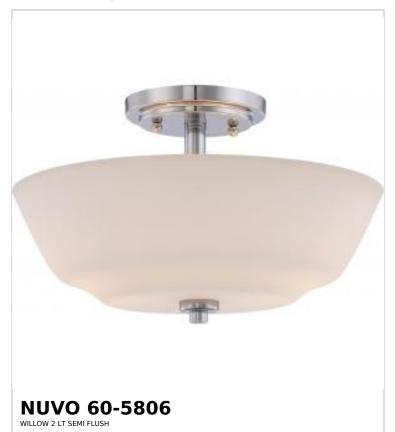

## SATCO NUVO

Project Name

Prepared By

Notes

| General                   |                 |  |  |
|---------------------------|-----------------|--|--|
| Status                    | Active          |  |  |
| Collection                | Willow          |  |  |
| Finish                    | Polished Nickel |  |  |
| Style                     | Traditional     |  |  |
| Number of Lamps           | 2               |  |  |
| Height (in.)              | 8               |  |  |
| Width (in.)               | 13              |  |  |
| Indoor or Outdoor Fixture | Indoor          |  |  |

| Specifications     |                                                                                     |  |  |
|--------------------|-------------------------------------------------------------------------------------|--|--|
| Base               | Medium                                                                              |  |  |
| Bulb Type          | Lamp Dependent                                                                      |  |  |
| Max Wattage        | 60W                                                                                 |  |  |
| Voltage            | 120V                                                                                |  |  |
| Bulb Included      | No                                                                                  |  |  |
| Dimmable           | Lamp Dependent                                                                      |  |  |
| Dimming Note       | Dimming requirements and compatible dimmers are dependent on the light bulb(s) used |  |  |
| Glass Description  | White                                                                               |  |  |
| Fabric Description | White                                                                               |  |  |
| Weight (lb.)       | 5.39                                                                                |  |  |
| Sloped Ceiling     | Yes with Pendant Conv Kit                                                           |  |  |
| Fixture Type       | Semi Flush                                                                          |  |  |
| Fixture Material   | Steel                                                                               |  |  |