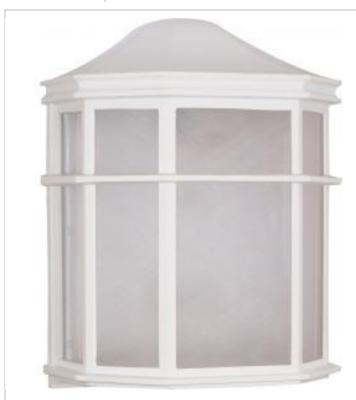

## SATCO' NUVO

Project Name

Prepared By

**NUVO 60-581** ES -1 LT 10" CAGE LANTERN WALL

Notes

| General                           |                                                                                           |
|-----------------------------------|-------------------------------------------------------------------------------------------|
| Status                            | Discontinued                                                                              |
| Finish                            | White                                                                                     |
| Style                             | Bulk Head                                                                                 |
| Number of Lamps                   | 1                                                                                         |
| Height (in.)                      | 9.75                                                                                      |
| Width (in.)                       | 4.25                                                                                      |
| Length (in.)                      | 7.75                                                                                      |
| Extension (in.)                   | 4.25                                                                                      |
| Indoor or Outdoor Fixture         | Outdoor                                                                                   |
| Specifications                    |                                                                                           |
| Base                              | Bi Pin GU24                                                                               |
| Bulb Type                         | Compact Fluorescent                                                                       |
| Max Wattage                       | 18W                                                                                       |
| Voltage                           | 120V                                                                                      |
| Bulb Included                     | Yes                                                                                       |
| Dimmable                          | Lamp Dependent                                                                            |
| Dimming Note                      | Dimming requirements and compatible<br>dimmers are dependent on the light bulb(s)<br>used |
| Glass Description                 | Acrylic White                                                                             |
| Up/Down Installation              | Universal                                                                                 |
| Fixture Type                      | Wall Lantern                                                                              |
| Dimensions                        |                                                                                           |
| Back Plate or Canopy Length (in.) | 9.5                                                                                       |
| Back Plate or Canopy Width (in.)  | 7.12                                                                                      |
| Back Plate or Canopy Height (in.) | 0.4                                                                                       |
| Top to Outlet                     | 4.25                                                                                      |
| Compliance                        |                                                                                           |
| Location Rating                   | Wet                                                                                       |
| UL Application                    | Wall                                                                                      |
| ENERGY STAR                       | No                                                                                        |
| DLC Approved                      | No                                                                                        |
| ADA Compliant                     | No                                                                                        |
| California Status                 | Lawful for sale in California                                                             |
| Title 20 / 24 Status              | Lawful for sale                                                                           |
| California Prop 65                | Lead                                                                                      |
| RoHS Compliant                    | Yes                                                                                       |
| Additional Information            |                                                                                           |
| Includes                          | (1) 13W Compact Fluorescent Lamp                                                          |
| Warranty                          | 1-Year                                                                                    |