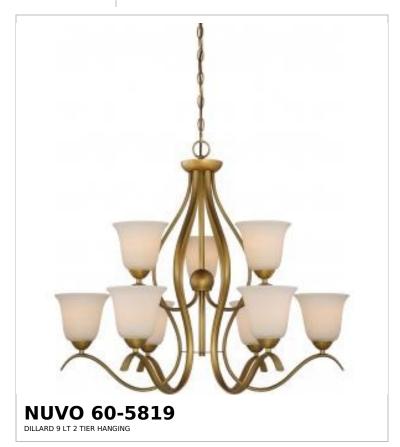

## SATCO NUVO

Project Name

cation Prepared By

Notes

ww1 05-07-2025 00:42:1

Warranty

| Status                    | Discontinued  |
|---------------------------|---------------|
| Collection                | Dillard       |
| Finish                    | Natural Brass |
| Style                     | Traditional   |
| Number of Lamps           | 9             |
| Height (in.)              | 27            |
| Width (in.)               | 31            |
| Length (in.)              | 31            |
| Indoor or Outdoor Fixture | Indoor        |