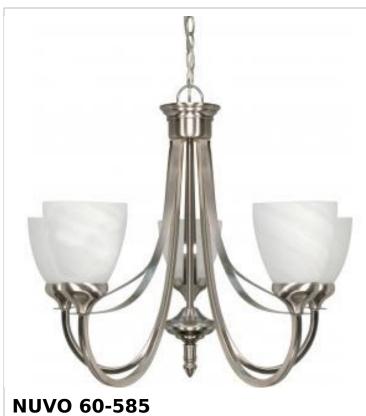

## SATCO' NUVO

General

Status

Project Name

Location

Prepared By

TRIUMPH 5 LT 24" CHANDELIER

## Notes

| Status                              | Discontinucu                                                                              |
|-------------------------------------|-------------------------------------------------------------------------------------------|
| Collection                          | Triumph                                                                                   |
| Finish                              | Brushed Nickel                                                                            |
| Style                               | Contemporary                                                                              |
| Number of Lamps                     | 5                                                                                         |
| Height (in.)                        | 21.75                                                                                     |
| Width (in.)                         | 24                                                                                        |
| Length (in.)                        | 21.75                                                                                     |
| Indoor or Outdoor Fixture           | Indoor                                                                                    |
| Specifications                      |                                                                                           |
| Base                                | Medium                                                                                    |
| Bulb Type                           | Lamp Dependent                                                                            |
| Max Wattage                         | 60W                                                                                       |
| Voltage                             | 120V                                                                                      |
| Bulb Included                       | No                                                                                        |
| Dimmable                            | Lamp Dependent                                                                            |
| Dimming Note                        | Dimming requirements and compatible<br>dimmers are dependent on the light bulb(s)<br>used |
| Glass Description                   | Alabaster                                                                                 |
| Fixture Type                        | Chandelier                                                                                |
| Fixture Material                    | Glass / Metal                                                                             |
| Dimensions                          |                                                                                           |
| Back Plate or Canopy Height (in.)   | 1.13                                                                                      |
| Back Plate or Canopy Diameter (in.) | 4.75                                                                                      |
| Chain Length                        | 48 in.                                                                                    |
| Compliance                          |                                                                                           |
| Location Rating                     | Dry                                                                                       |
| UL Application                      | Ceiling                                                                                   |
| ENERGY STAR                         | No                                                                                        |
| DLC Approved                        | No                                                                                        |
| California Status                   | Lawful for sale in California                                                             |
| Title 20 / 24 Status                | Lawful for sale                                                                           |
| California Prop 65                  | Lead                                                                                      |
| RoHS Compliant                      | Yes                                                                                       |
| Additional Information              |                                                                                           |
|                                     |                                                                                           |