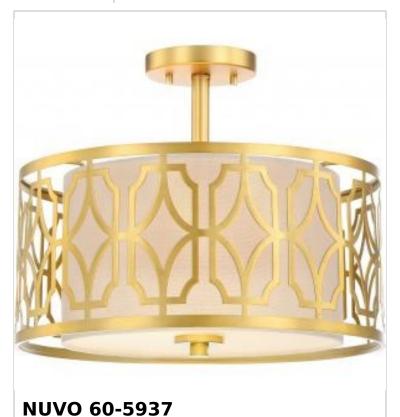

## SATCO NUVO

Project Name

ocation

Prepared By

Notes

2 LIGHT - 15" SEMI FLUSH FIXTU

vww] 05-07-2025 00:42:

| General                   |               |  |
|---------------------------|---------------|--|
| Status                    | Discontinued  |  |
| Collection                | Filigree      |  |
| Finish                    | Natural Brass |  |
| Style                     | Traditional   |  |
| Number of Lamps           | 2             |  |
| Height (in.)              | 12.5          |  |
| Width (in.)               | 15            |  |
| Indoor or Outdoor Fixture | Indoor        |  |