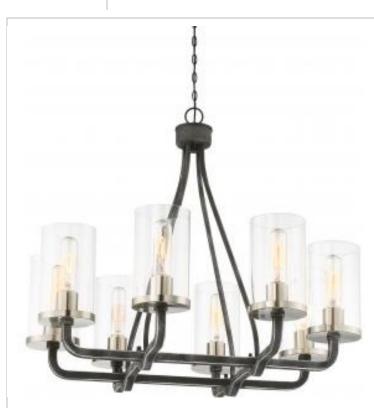

## SATCO' NUVO

Project Name

Prepared By

NUVO 60-6128 SHERWOOD 8 LIGHT CHANDELIER

Notes

| General                             |                                                                                           |
|-------------------------------------|-------------------------------------------------------------------------------------------|
| Status                              | Active                                                                                    |
| Collection                          | Sherwood                                                                                  |
| Finish                              | Iron Black / Brushed Nickel Accents                                                       |
| Style                               | Transitional                                                                              |
| Number of Lamps                     | 8                                                                                         |
| Height (in.)                        | 33.38                                                                                     |
| Width (in.)                         | 25                                                                                        |
| Length (in.)                        | 25                                                                                        |
| Indoor or Outdoor Fixture           | Indoor                                                                                    |
| Specifications                      |                                                                                           |
| Base                                | Medium                                                                                    |
| Bulb Type                           | Incandescent                                                                              |
| Max Wattage                         | 60W                                                                                       |
| Voltage                             | 120V                                                                                      |
| Bulb Included                       | Yes                                                                                       |
| Dimmable                            | Lamp Dependent                                                                            |
| Dimming Note                        | Dimming requirements and compatible<br>dimmers are dependent on the light bulb(s)<br>used |
| Replacement Bulb                    | S2426                                                                                     |
| Glass Description                   | Clear Glass                                                                               |
| Weight (lb.)                        | 20.69                                                                                     |
| Sloped Ceiling                      | Yes                                                                                       |
| Fixture Type                        | Chandelier                                                                                |
| Fixture Material                    | Steel                                                                                     |
| Dimensions                          |                                                                                           |
| Back Plate or Canopy Height (in.)   | 0.79                                                                                      |
| Back Plate or Canopy Diameter (in.) | 5                                                                                         |
| Chain Length                        | 48 in.                                                                                    |
| Compliance                          |                                                                                           |
| Safety Listing                      | cETLus                                                                                    |
| Location Rating                     | Dry                                                                                       |
| ENERGY STAR                         | No                                                                                        |
| DLC Approved                        | No                                                                                        |
| California Status                   | Lawful for sale in California                                                             |
| Title 20 / 24 Status                | Lawful for sale                                                                           |
| California Prop 65                  | Lead                                                                                      |
| RoHS Compliant                      | Yes                                                                                       |
| Additional Information              |                                                                                           |
| Includes                            | (1) 48 Inch Chain; (1) 12 Foot Wire; (8) 40W<br>Medium Base Incandescent Lamps            |
| Warranty                            | 1-Year                                                                                    |