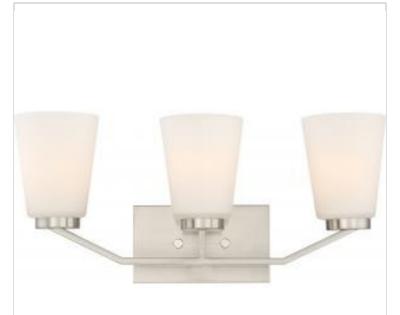

## SATCO NUVO

Project Name

ocation Prepared By

**NUVO 60-6243** 

NOME 3 LIGHT VANITY

Notes

| General                   |                |  |
|---------------------------|----------------|--|
| Status                    | Discontinued   |  |
| Collection                | Nome           |  |
| Finish                    | Brushed Nickel |  |
| Number of Lamps           | 3              |  |
| Height (in.)              | 9.25           |  |
| Width (in.)               | 21             |  |
| Extension (in.)           | 7              |  |
| Indoor or Outdoor Fixture | Indoor         |  |