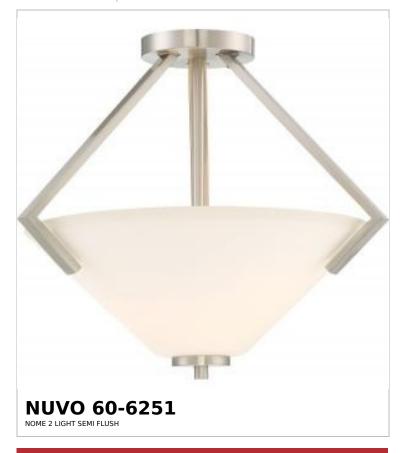

## SATCO NUVO

Project Name

Prepared By

Notes

| Status                    | Discontinued   |  |
|---------------------------|----------------|--|
| Collection                | Nome           |  |
| Finish                    | Brushed Nickel |  |
| Style                     | Transitional   |  |
| Number of Lamps           | 2              |  |
| Height (in.)              | 14             |  |
| Width (in.)               | 16.13          |  |
| Indoor or Outdoor Fixture | Indoor         |  |