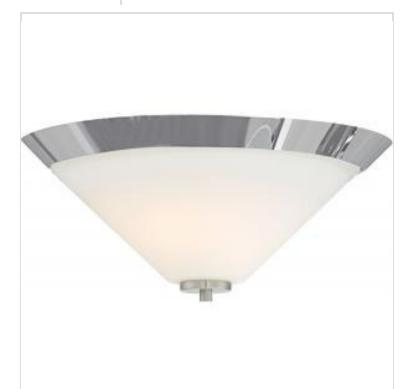

## Status Discontinued Collection Nome Finish Brushed Nickel Style Transitional Number of Lamps 2 Height (in.) 7.13 Width (in.) 16.88 Indoor or Outdoor Fixture Indoor Specifications Base Medium Bulb Type Lamp Dependent Max Wattage 60W Voltage 120V Bulb Included No Dimmable Lamp Dependent Dimming requirements and compatible Dimming Note dimmers are dependent on the light bulb(s) used Glass Description Satin White Weight (lb.) 9.11 Sloped Ceiling Yes Fixture Type Flush Mount Fixture Material Steel Compliance Safety Listing cULus Location Rating Damp ENERGY STAR No No DLC Approved California Status Lawful for sale in California Title 20 / 24 Status Lawful for sale California Prop 65 Lead **RoHS** Compliant Yes Additional Information