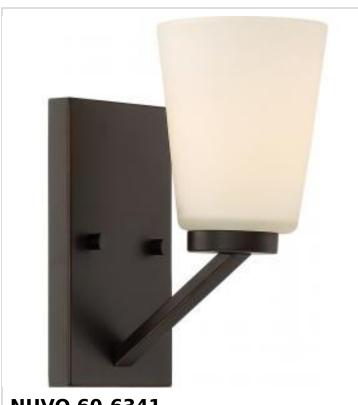

## SATCO' NUVO

Project Name

Location

Prepared By

**NUVO 60-6341** NOME 1 LIGHT VANITY

Notes

| Status                            | Discontinued                                                                              |
|-----------------------------------|-------------------------------------------------------------------------------------------|
| Collection                        | Nome                                                                                      |
| Finish                            | Mahogany Bronze                                                                           |
| Style                             | Transitional                                                                              |
| Number of Lamps                   | 1                                                                                         |
| Height (in.)                      | 10                                                                                        |
| Width (in.)                       | 4.75                                                                                      |
| Extension (in.)                   | 7                                                                                         |
| Indoor or Outdoor Fixture         | Indoor                                                                                    |
| Specifications                    |                                                                                           |
| Base                              | Medium                                                                                    |
| Bulb Type                         | Lamp Dependent                                                                            |
| Max Wattage                       | 100W                                                                                      |
| Voltage                           | 120V                                                                                      |
| Bulb Included                     | No                                                                                        |
| Dimmable                          | Lamp Dependent                                                                            |
| Dimming Note                      | Dimming requirements and compatible<br>dimmers are dependent on the light bulb(s)<br>used |
| Glass Description                 | Satin White                                                                               |
| Weight (lb.)                      | 3.31                                                                                      |
| Up/Down Installation              | Universal                                                                                 |
| Fixture Type                      | Vanity                                                                                    |
| Fixture Material                  | Steel                                                                                     |
| Dimensions                        |                                                                                           |
| Back Plate or Canopy Width (in.)  | 4.57                                                                                      |
| Back Plate or Canopy Height (in.) | 8                                                                                         |
| Compliance                        |                                                                                           |
| Safety Listing                    | cULus                                                                                     |
| Location Rating                   | Damp                                                                                      |
| ENERGY STAR                       | No                                                                                        |
| DLC Approved                      | No                                                                                        |
| ADA Compliant                     | No                                                                                        |
| California Status                 | Lawful for sale in California                                                             |
| Title 20 / 24 Status              | Lawful for sale                                                                           |
| California Prop 65                | Lead                                                                                      |
| RoHS Compliant                    | Yes                                                                                       |
| Additional Information            |                                                                                           |
| Marranty                          | 1 Voor                                                                                    |